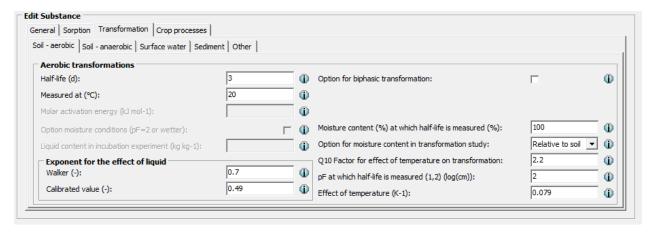

# 2 Input on transformation soil-aerobic tab (Section 3.2.4)

On the 'transformation soil-aerobic' tab the user can enter two values for the exponent for the effect of liquid; added is 'calibrated'. In SPIN 1.1 only the 'Walker' value could be entered.

Figure 1 The soil-aerobic tab.