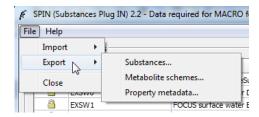

## 3 Export and import of metabolite schemes (Chapter 5)

An option to export and import metabolite schemes has been added. See Figure 2.

Figure 2 Export selection option to export substances, metabolite schemes and metadata.